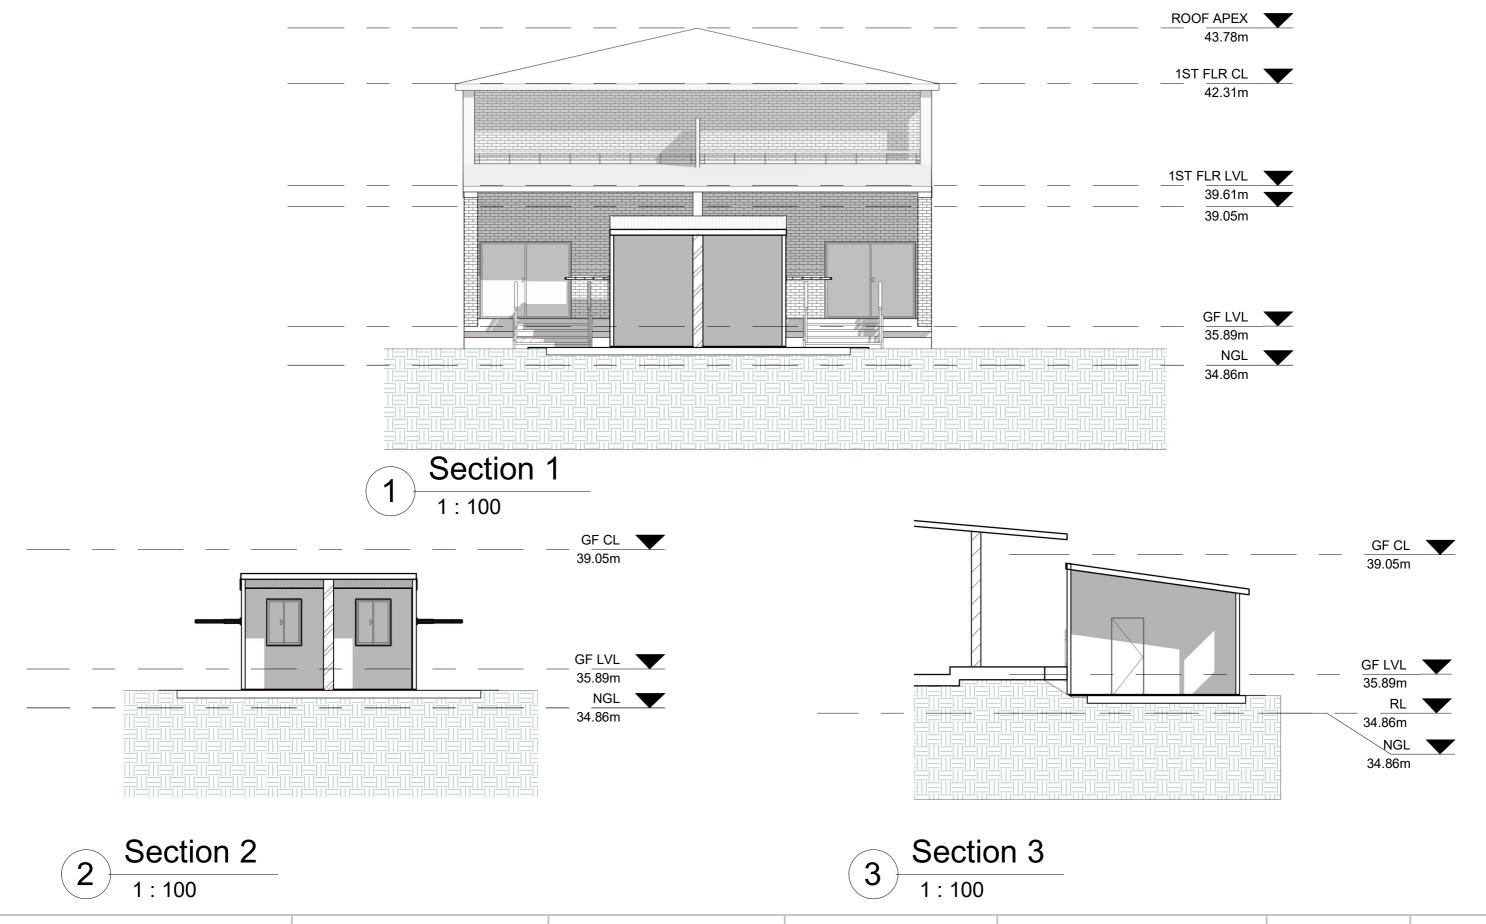

Do not scale the drawings, varify all dimensions before commencing any work. This drawing and design herein shall remain the property of the Architects and is not to be copied or reproduced without their written permission.

# CLIENT:

SHAN ZOU

#### SITE ADDRESS:

LOT 40 DP 6471 30 ALICE ST, WILEY PARK

#### PROJECT TYPE:

**ALTERATIONS & ADDITIONS** 

# DRAWING TITLE:

SECTIONS

| DRAWN BY:<br>S.W    | <b>DATE</b> : 09.08.23 |  |
|---------------------|------------------------|--|
| SCALE:<br>1:100 @A3 | A107                   |  |

| Date | Description | Revision Number |
|------|-------------|-----------------|
|      |             |                 |
|      |             |                 |
|      |             |                 |
|      |             |                 |
|      |             |                 |
|      |             |                 |
|      |             |                 |