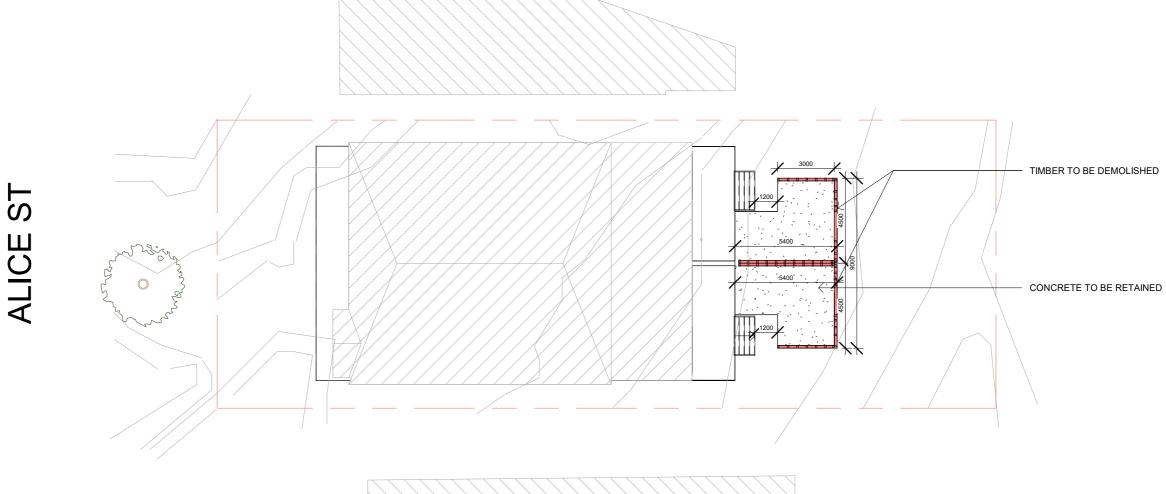

# DEMOLISH SITE PLAN

1:200

| Date | Description | Revision Number |
|------|-------------|-----------------|
|      |             |                 |
|      |             |                 |
|      |             |                 |
|      |             |                 |
|      |             |                 |
|      |             |                 |
|      |             |                 |

CLIENT: SHAN ZOU

**SITE ADDRESS:** LOT 40

DP 6471 30 ALICE ST, WILEY PARK PROJECT TYPE:

ALTERATIONS & ADDITIONS

DRAWING TITLE:

DEMOLISHING SITE PLAN

| • |  | 1 | 1 | П | 7 | 7 | • |
|---|--|---|---|---|---|---|---|
|---|--|---|---|---|---|---|---|

| DRAWN BY:<br>S.W    | <b>DATE:</b> 09.08.23 |
|---------------------|-----------------------|
| SCALE:<br>1:200 @A3 | A102                  |

### Legend:

SITE BOUNDARY

PROPOSED