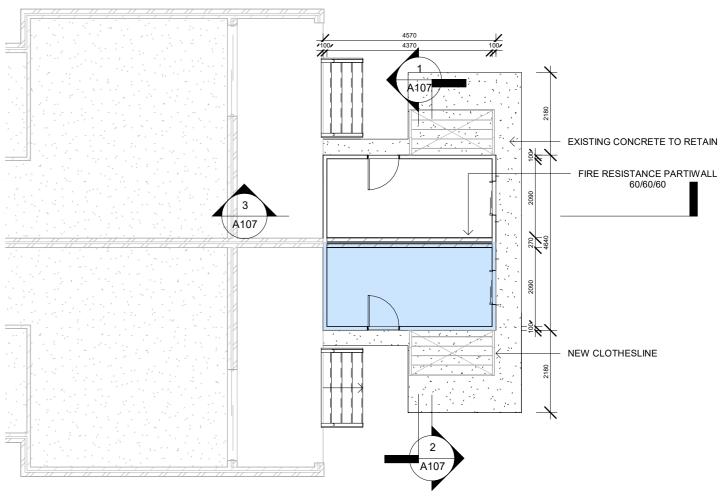

| DRAWN BY:<br>S.W    | <b>DATE:</b> 09.08.23 |
|---------------------|-----------------------|
| SCALE:<br>1:200 @A3 | A103                  |

Shed 1 Floor Plan

1:100

Shed 2 Floor Plan

1:100

| SHED AREA | ,       |
|-----------|---------|
| SHED 1    | 9.6 sqm |
| SHED 2    | 9.6 sqm |
|           |         |

| Date | Description | Revision Number |
|------|-------------|-----------------|
|      |             |                 |
|      |             |                 |
|      |             |                 |
|      |             |                 |
|      |             |                 |
|      |             |                 |
|      |             |                 |
|      |             |                 |

Do not scale the drawings, varify all dimensions before commencing any work. This drawing and design herein shall remain the property of the Architects and is not to be copied or reproduced without their written permission.

CLIENT: SHAN ZOU

SITE ADDRESS: LOT 40 DP 6471

30 ALICE ST, WILEY PARK

PROJECT TYPE:

ALTERATIONS & ADDITIONS

**DRAWING TITLE:**PROPOSED FLOOR PLAN

| • | 1       |       | •    |
|---|---------|-------|------|
| н | O U R Y | DIANA | IING |

| DRAWN BY:<br>S.W           | <b>DATE:</b> 09.08.23 |
|----------------------------|-----------------------|
| SCALE:<br>As indicated @A3 | A104                  |

| Duto | Description | INC VISION NUMBER |
|------|-------------|-------------------|
|      |             |                   |
|      |             |                   |
|      |             |                   |
|      |             |                   |
|      |             |                   |
|      |             |                   |
|      |             |                   |
|      |             |                   |