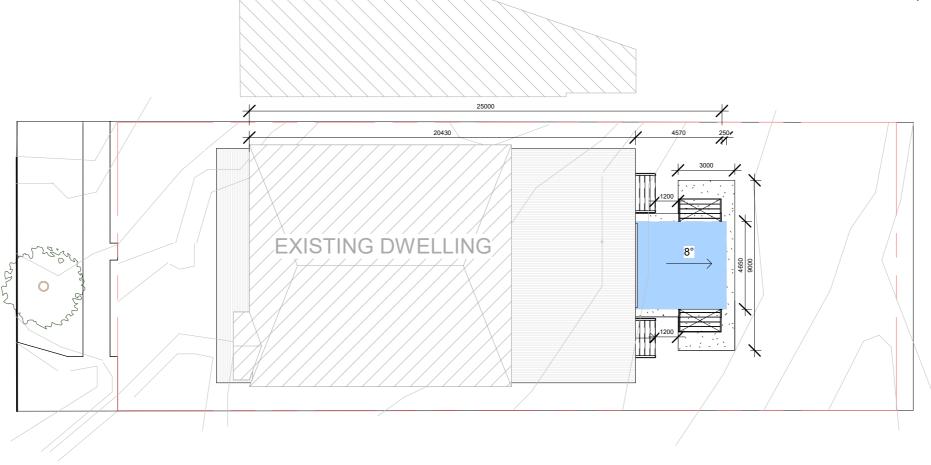

# PROPOSED SITE PLAN

1:200

| Date | Description | Revision Number |
|------|-------------|-----------------|
|      |             |                 |
|      |             |                 |
|      |             |                 |
|      |             |                 |
|      |             |                 |
|      |             |                 |
|      |             |                 |
|      |             |                 |

CLIENT: SHAN ZOU

SITE ADDRESS:

LOT 40 DP 6471 30 ALICE ST, WILEY PARK PROJECT TYPE:

ALTERATIONS & ADDITIONS

DRAWING TITLE:

PROPOSED SITE PLAN

|     | 65 |  | - |  |
|-----|----|--|---|--|
| - 7 |    |  |   |  |

| DRAWN BY:<br>S.W    | <b>DATE:</b> 09.08.23 |
|---------------------|-----------------------|
| SCALE:<br>1:200 @A3 | A103                  |

Shed 1 Floor Plan

1:100

Shed 2 Floor Plan

1:100

| SHED AREA | ,       |
|-----------|---------|
| SHED 1    | 9.6 sqm |
| SHED 2    | 9.6 sqm |
|           |         |