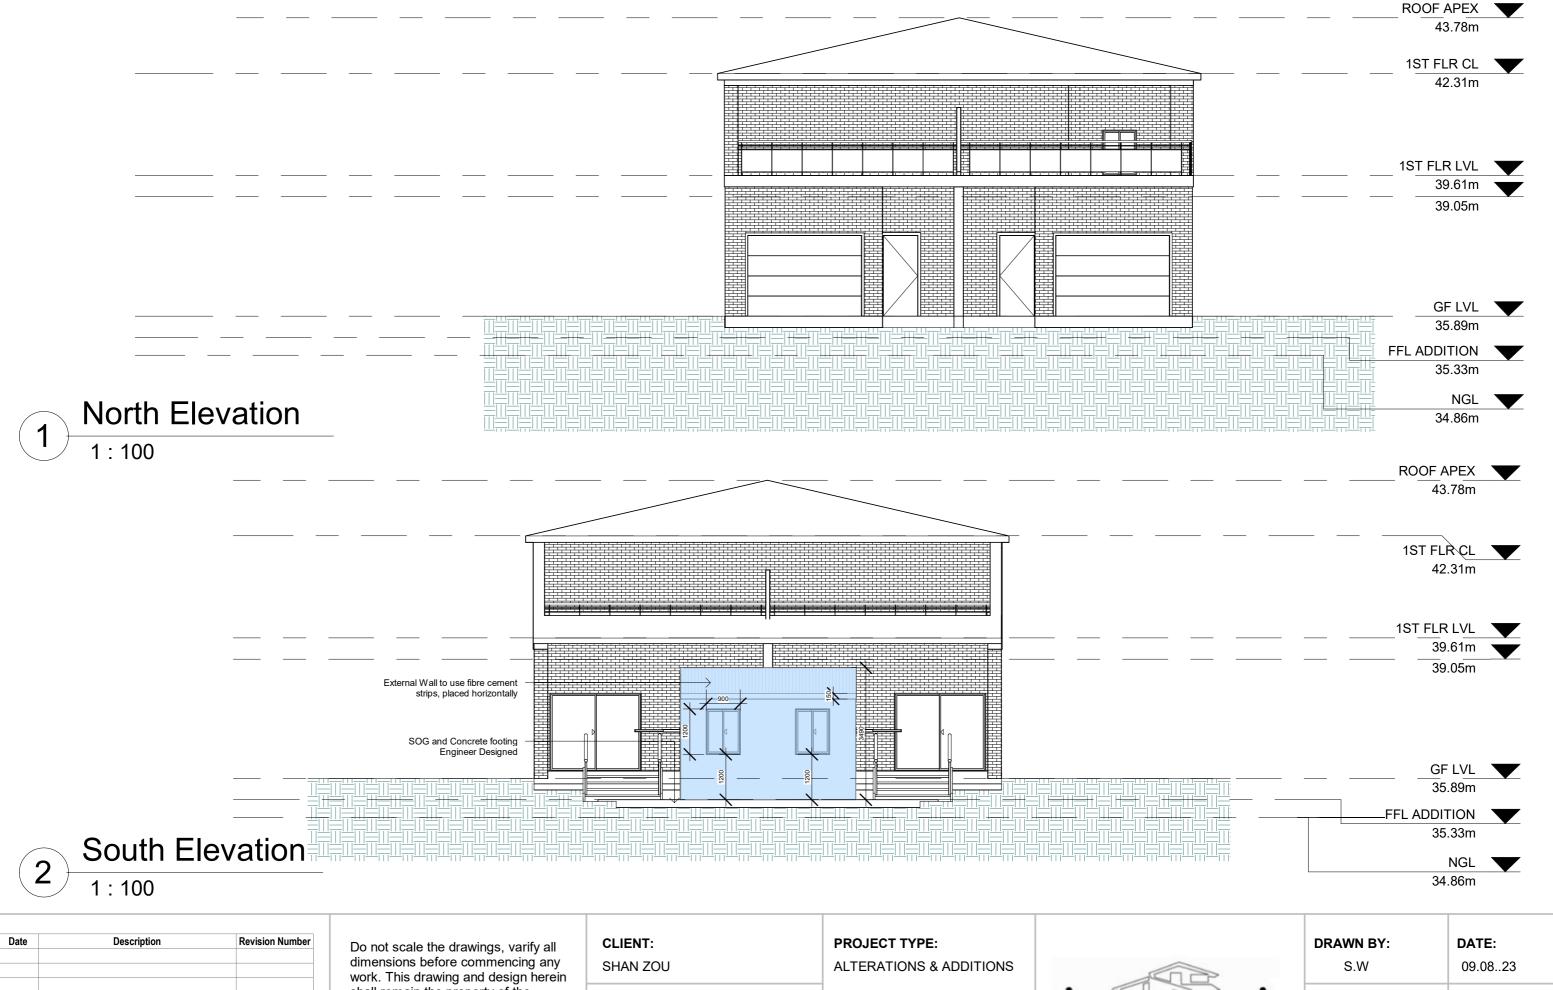

dimensions before commencing any work. This drawing and design herein shall remain the property of the Architects and is not to be copied or reproduced without their written permission.

SITE ADDRESS:

LOT 40 DP 6471 30 ALICE ST, WILEY PARK

DRAWING TITLE:

NORTH & SOUTH ELEVATION

| DRAWN BY:<br>S.W    | <b>DATE:</b> 09.0823 |
|---------------------|----------------------|
| SCALE:<br>1:100 @A3 | A105                 |

| Date | Description | Revision Number |
|------|-------------|-----------------|
|      |             |                 |
|      |             |                 |
|      |             |                 |
|      |             |                 |
|      |             |                 |
|      |             |                 |
|      |             |                 |
|      |             |                 |