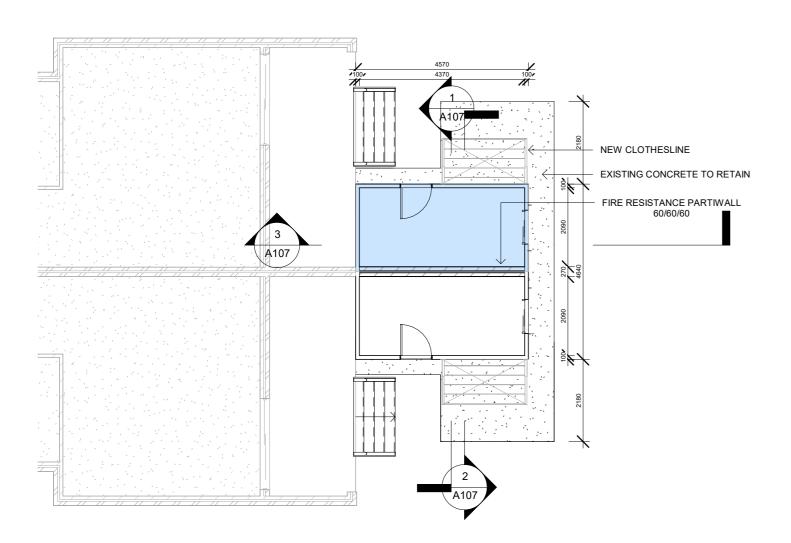

| DRAWN BY:<br>S.W    | <b>DATE:</b> 09.08.23 |
|---------------------|-----------------------|
| SCALE:<br>1:200 @A3 | A103                  |

Shed 1 Floor Plan

1:100

Shed 2 Floor Plan

1:100

| SHED AREA | ,       |
|-----------|---------|
| SHED 1    | 9.6 sqm |
| SHED 2    | 9.6 sqm |
|           |         |

CLIENT: SHAN ZOU

SITE ADDRESS: LOT 40 DP 6471

30 ALICE ST, WILEY PARK

PROJECT TYPE:

ALTERATIONS & ADDITIONS

**DRAWING TITLE:**PROPOSED FLOOR PLAN

| • | 1       |       | •    |
|---|---------|-------|------|
| н | O U R Y | DIANA | IING |

| DRAWN BY:<br>S.W           | <b>DATE:</b> 09.08.23 |
|----------------------------|-----------------------|
| SCALE:<br>As indicated @A3 | A104                  |

| Duto | Description | INC VISION NUMBER |
|------|-------------|-------------------|
|      |             |                   |
|      |             |                   |
|      |             |                   |
|      |             |                   |
|      |             |                   |
|      |             |                   |
|      |             |                   |
|      |             |                   |